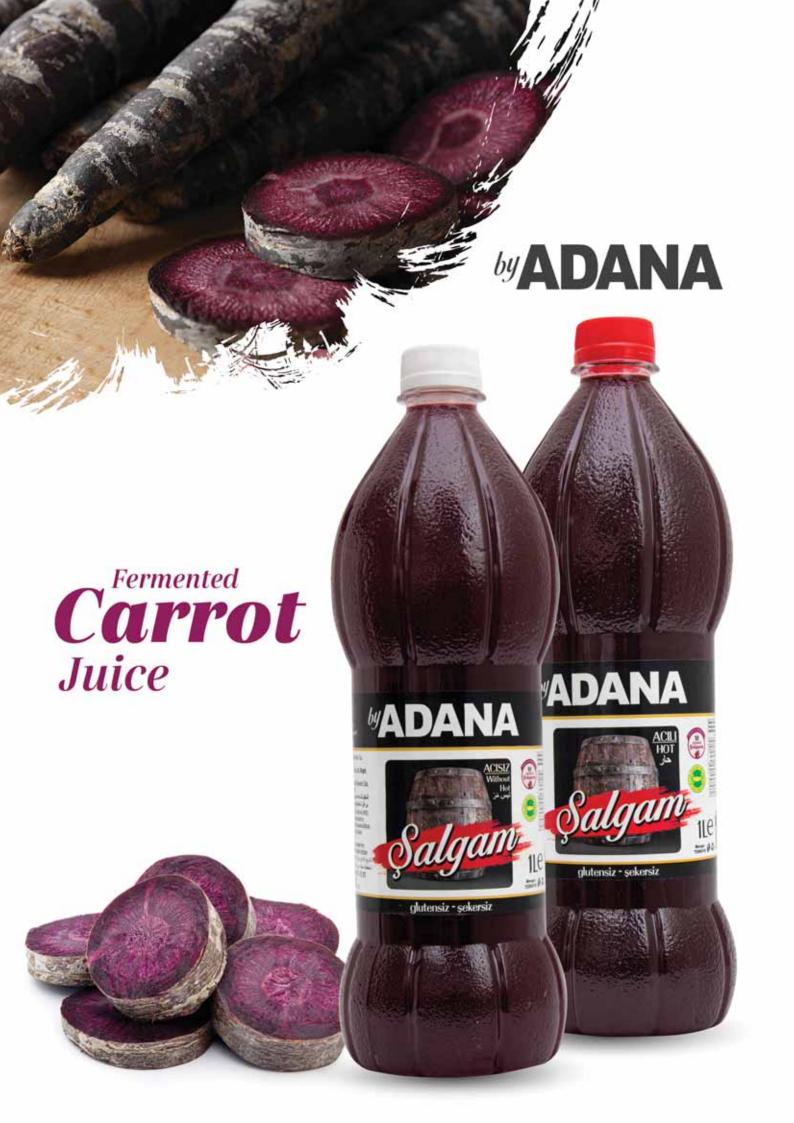

#### **About Us**

We are pleased to present fermented carrot juice, which is a local bevarage and originally belongs to Adana city and it's region, in global market by producing homemade taste with conventional techniques.