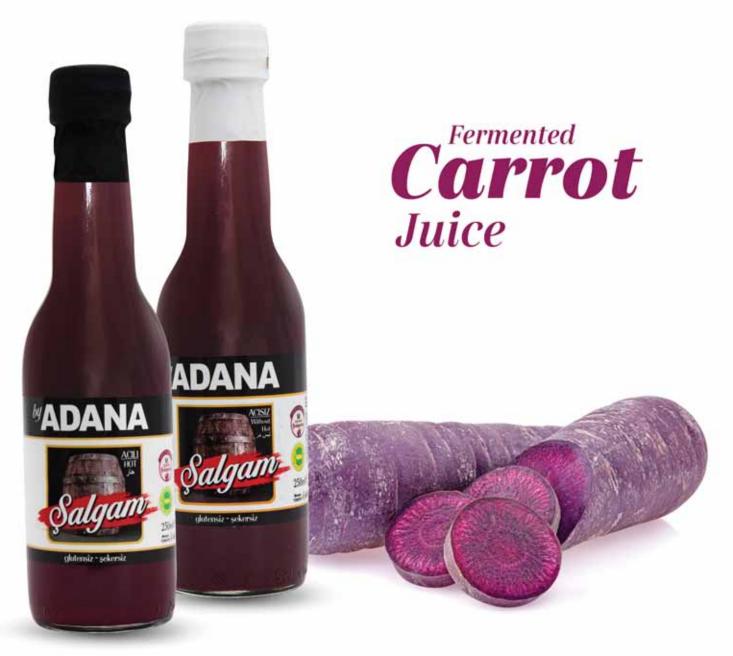

#### **About Us**

We are pleased to present fermented carrot juice, which is a local bevarage and originally belongs to Adana city and it's region, in global market by producing homemade taste with conventional techniques.