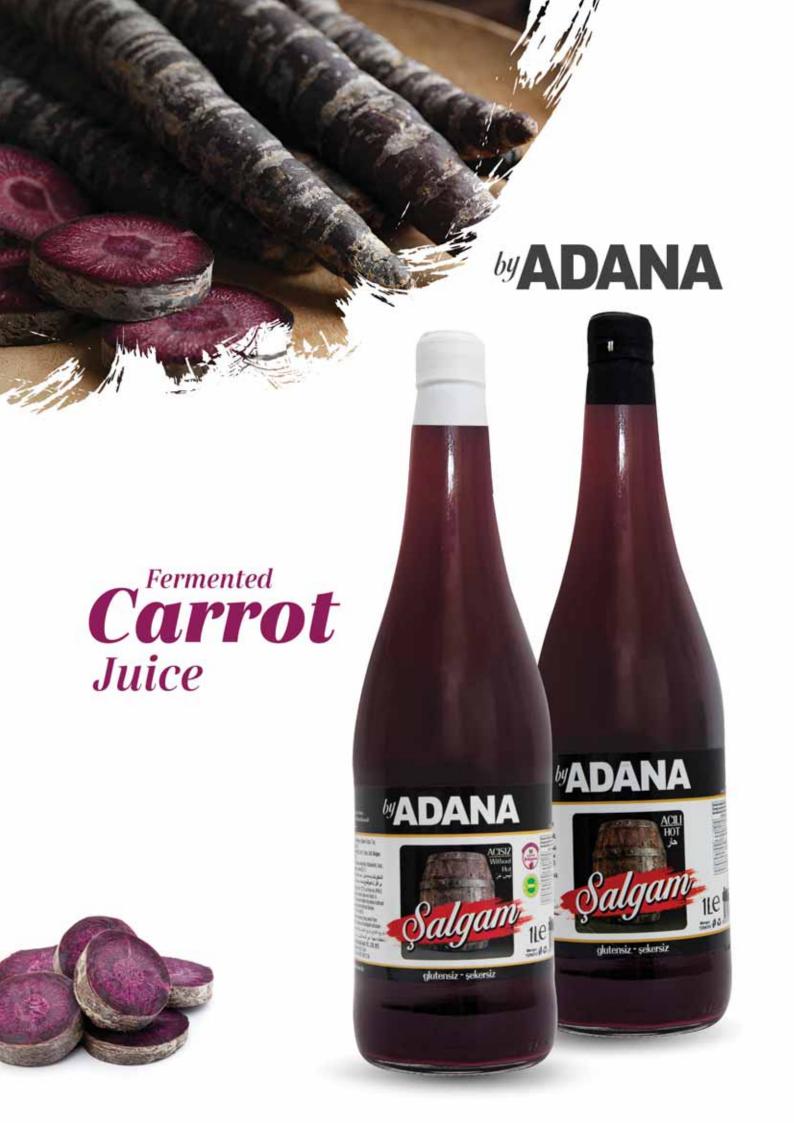

#### **About Us**

We are pleased to present fermented carrot juice, which is a local bevarage and originally belongs to Adana city and it's region, in global market by producing homemade taste with conventional techniques.