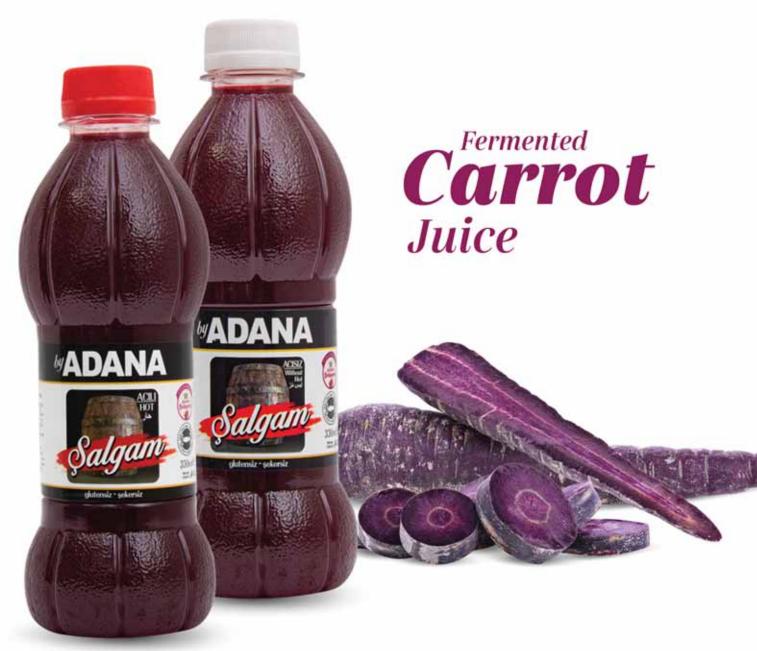

#### **About Us**

We are pleased to present fermented carrot juice, which is a local bevarage and originally belongs to Adana city and it's region, in global market by producing homemade taste with conventional techniques.