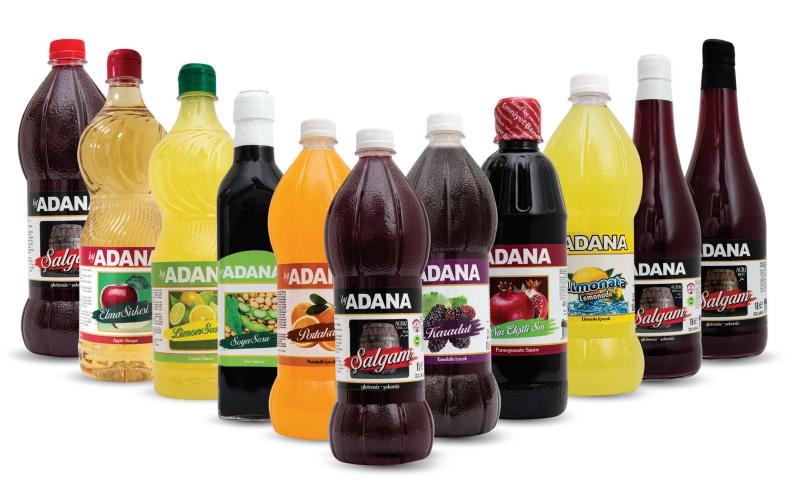

#### **About Us**

We are pleased to present fermented carrot juice, which is a local bevarage and originally belongs to Adana city and it's region, in global market by producing homemade taste with conventional techniques.